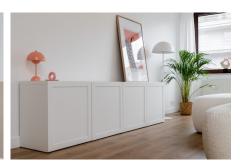

### PREMISES:

A two-room apartment with a very functional layout. The spacious and bright living room with a kitchenette is oriented to the south, thanks to which you can enjoy the sun for most of the day. From the living room you can go out onto a 5-meter loggia. In addition, a large bathroom with a bathtub and a quiet bedroom. The apartment is completely renovated, not yet inhabited. Kitchen to size, household