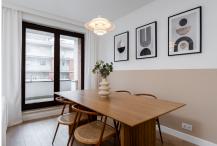

### PREMISES:

A two-room apartment with a very functional layout. The spacious and bright living room with a kitchenette is oriented to the south, thanks to which you can enjoy the sun for most of the day. From the living room you can go out onto a 5-meter loggia. In addition, a large bathroom with a bathtub and a quiet bedroom. The apartment is completely renovated, not yet inhabited. Kitchen to size, household