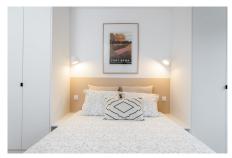

### PREMISES:

A two-room apartment with a very functional layout. The spacious and bright living room with a kitchenette is oriented to the south, thanks to which you can enjoy the sun for most of the day. From the living room you can go out onto a 5-meter loggia. In addition, a large bathroom with a bathtub and a quiet bedroom. The apartment is completely renovated, not yet inhabited. Kitchen to size, household

OFERTA NUMER: 4/RS/2023 STRONA 1/4

Alicja Karłowska +48 668 830 135 akarlowska@therooms.pl licencja: 17135

appliances, washing machine in the bathroom, two large wardrobes in the bedroom and in the hall. In addition, a utility wardrobe in the bathroom. The price includes furniture and equipment. Parking space in the underground garage additional 35 thousand. zloty.