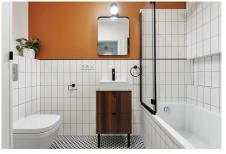

### PREMISES:

A two-room apartment with a very functional layout. The spacious and bright living room with a kitchenette is oriented to the south, thanks to which you can enjoy the sun for most of the day. From the living room you can go out onto a 5-meter loggia. In addition, a large bathroom with a bathtub and a quiet bedroom. The apartment is completely renovated, not yet inhabited. Kitchen to size, household