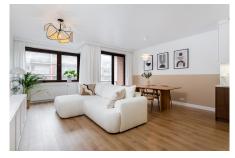

### PREMISES:

A two-room apartment with a very functional layout. The spacious and bright living room with a kitchenette is oriented to the south, thanks to which you can enjoy the sun for most of the day. From the living room you can go out onto a 5-meter loggia. In addition, a large bathroom with a bathtub and a quiet bedroom. The apartment is completely renovated, not yet inhabited. Kitchen to size, household