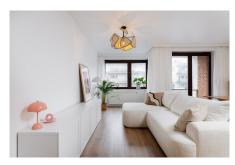

### PREMISES:

A two-room apartment with a very functional layout. The spacious and bright living room with a kitchenette is oriented to the south, thanks to which you can enjoy the sun for most of the day. From the living room you can go out onto a 5-meter loggia. In addition, a large bathroom with a bathtub and a quiet bedroom. The apartment is completely renovated, not yet inhabited. Kitchen to size, household