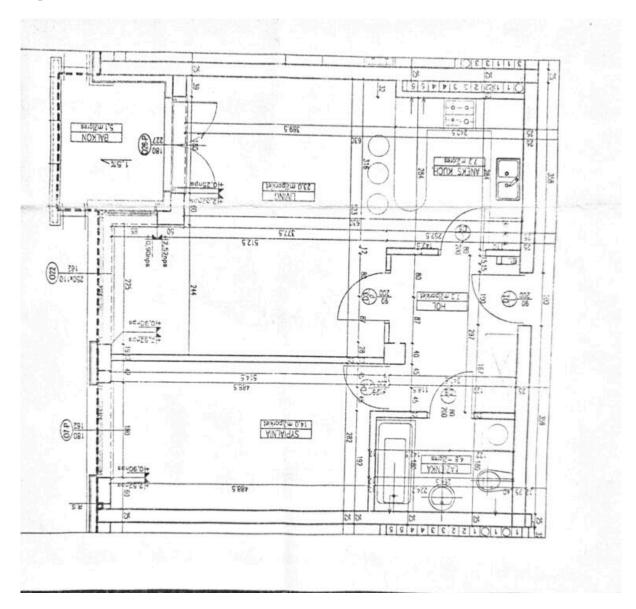

wardrobe in the bathroom. The price includes furniture and equipment. Parking space in the underground garage additional 35 thousand. zloty.

### **BUILDING:**

An apartment building from 2008 right next to Fort Bema. The sense of security is ensured by intercoms, access control at the entrances to the staircases as well as security and monitoring.

### LOCATION:

The estate is located right next to the delightful greenery of Fort Bema. A minute from the staircase, there is an entrance to the park, a bus stop and a grocery store. In addition, there is a Lidl 500 m away. It is an ideal housing estate for everyone who misses nature and at the same time wants to be close to the center. The estate is located right next to the entrance to the S8.

OFERTA NUMER: 4/RS/2023



# Plan powierzchni