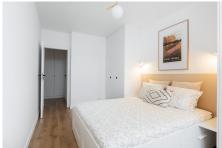

### PREMISES:

A two-room apartment with a very functional layout. The spacious and bright living room with a kitchenette is oriented to the south, thanks to which you can enjoy the sun for most of the day. From the living room you can go out onto a 5-meter loggia. In addition, a large bathroom with a bathtub and a quiet bedroom. The apartment is completely renovated, not yet inhabited. Kitchen to size, household

OFERTA NUMER: 4/RS/2023 STRONA 1/4

Alicja Karłowska +48 668 830 135 akarlowska@therooms.pl licencja: 17135

appliances, washing machine in the bathroom, two large wardrobes in the bedroom and in the hall. In addition, a utility wardrobe in the bathroom. The price includes furniture and equipment. Parking space in the underground garage additional 35 thousand. zloty.