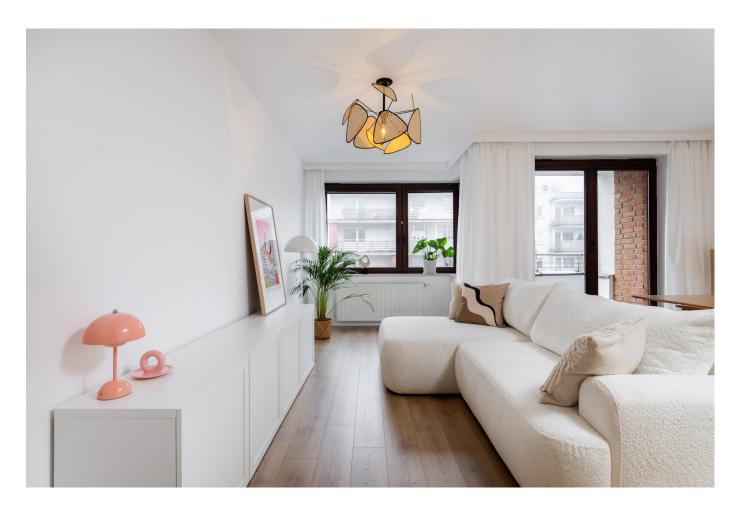

### PREMISES:

A two-room apartment with a very functional layout. The spacious and bright living room with a kitchenette is oriented to the south, thanks to which you can enjoy the sun for most of the day. From the living room you can go out onto a 5-meter loggia. In addition, a large bathroom with a bathtub and a quiet bedroom. The apartment is completely renovated, not yet inhabited. Kitchen to size, household