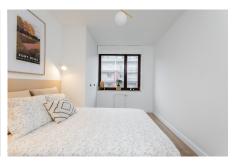

### PREMISES:

A two-room apartment with a very functional layout. The spacious and bright living room with a kitchenette is oriented to the south, thanks to which you can enjoy the sun for most of the day. From the living room you can go out onto a 5-meter loggia. In addition, a large bathroom with a bathtub and a quiet bedroom. The apartment is completely renovated, not yet inhabited. Kitchen to size, household