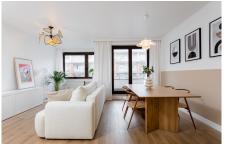

### PREMISES:

A two-room apartment with a very functional layout. The spacious and bright living room with a kitchenette is oriented to the south, thanks to which you can enjoy the sun for most of the day. From the living room you can go out onto a 5-meter loggia. In addition, a large bathroom with a bathtub and a quiet bedroom. The apartment is completely renovated, not yet inhabited. Kitchen to size, household