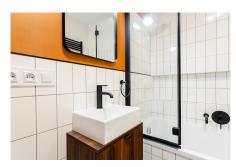

### PREMISES:

A two-room apartment with a very functional layout. The spacious and bright living room with a kitchenette is oriented to the south, thanks to which you can enjoy the sun for most of the day. From the living room you can go out onto a 5-meter loggia. In addition, a large bathroom with a bathtub and a quiet bedroom. The apartment is completely renovated, not yet inhabited. Kitchen to size, household