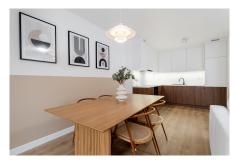

### PREMISES:

A two-room apartment with a very functional layout. The spacious and bright living room with a kitchenette is oriented to the south, thanks to which you can enjoy the sun for most of the day. From the living room you can go out onto a 5-meter loggia. In addition, a large bathroom with a bathtub and a quiet bedroom. The apartment is completely renovated, not yet inhabited. Kitchen to size, household