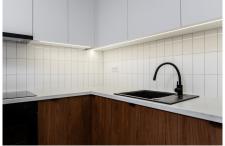

### PREMISES:

A two-room apartment with a very functional layout. The spacious and bright living room with a kitchenette is oriented to the south, thanks to which you can enjoy the sun for most of the day. From the living room you can go out onto a 5-meter loggia. In addition, a large bathroom with a bathtub and a quiet bedroom. The apartment is completely renovated, not yet inhabited. Kitchen to size, household

OFERTA NUMER: 4/RS/2023 STRONA 1/4

Alicja Karłowska +48 668 830 135 akarlowska@therooms.pl licencja: 17135

appliances, washing machine in the bathroom, two large wardrobes in the bedroom and in the hall. In addition, a utility wardrobe in the bathroom. The price includes furniture and equipment. Parking space in the underground garage additional 35 thousand. zloty.