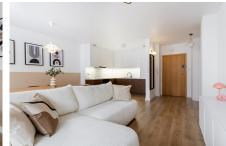

### PREMISES:

A two-room apartment with a very functional layout. The spacious and bright living room with a kitchenette is oriented to the south, thanks to which you can enjoy the sun for most of the day. From the living room you can go out onto a 5-meter loggia. In addition, a large bathroom with a bathtub and a quiet bedroom. The apartment is completely renovated, not yet inhabited. Kitchen to size, household