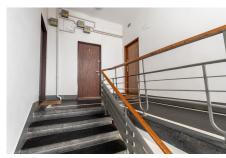

#### **BUILDING:**

A tenement house from 1936 after general renovation. All installations have been replaced in the building, there is a new facade and a well-maintained staircase. An additional advantage is the large storage for bikes.