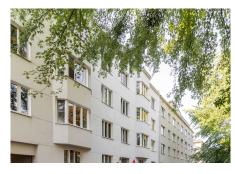

#### **BUILDING:**

A tenement house from 1936 after general renovation. All installations have been replaced in the building, there is a new facade and a well-maintained staircase. An additional advantage is the large storage for bikes.