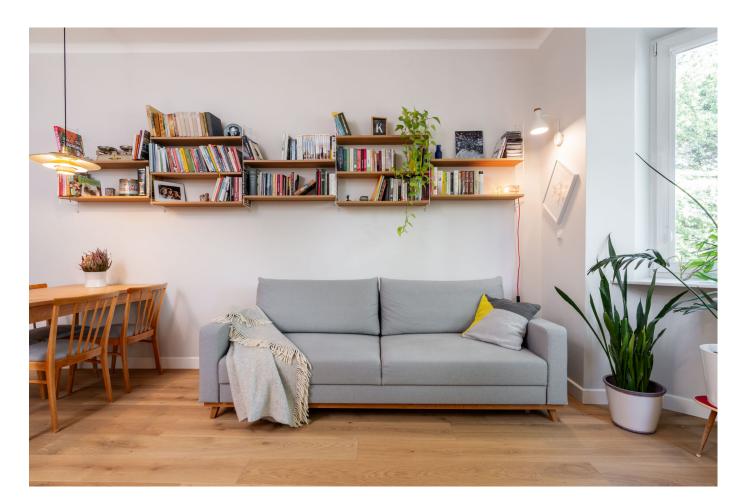

#### PREMISES:

Beautiful and high interior in a pre-war tenement house right next to the Iluzjon cinema. The apartment consists of a spacious living room with a kitchenette, 2 bedrooms and a bathroom, it is fully furnished and equipped. The children's room will be painted in a neutral color, without children's furniture, unless arrangements with tenants are different. The apartment underwent a major renovation in 2019, it is in

perfect technical condition. The restaurant is very quiet, has a beautiful view of the green yard. In front of the entrance door there is a 7-meter corridor for the exclusive use of the tenant, and on the -1 level there is a large basement. Available from October 1. In addition, electricity approx. PLN 150 per month.