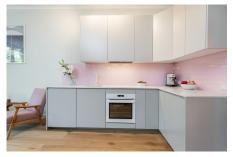

#### PREMISES:

Beautiful and high interior in a pre-war tenement house right next to the Iluzjon cinema. The apartment consists of a spacious living room with a kitchenette, 2 bedrooms and a bathroom, it is fully furnished and equipped. The children's room will be painted in a neutral color, without children's furniture, unless arrangements with tenants are different. The apartment underwent a major renovation in 2019, it is in

perfect technical condition. The restaurant is very quiet, has a beautiful view of the green yard. In front of the entrance door there is a 7-meter corridor for the exclusive use of the tenant, and on the -1 level there is a large basement. Available from October 1. In addition, electricity approx. PLN 150 per month.