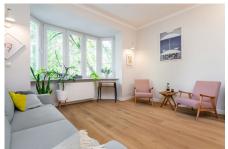

#### PREMISES:

Beautiful and high interior in a pre-war tenement house right next to the Iluzjon cinema. The apartment consists of a spacious living room with a kitchenette, 2 bedrooms and a bathroom, it is fully furnished and equipped. The children's room will be painted in a neutral color, without children's furniture, unless arrangements with tenants are different. The apartment underwent a major renovation in 2019, it is in

perfect technical condition. The restaurant is very quiet, has a beautiful view of the green yard. In front of the entrance door there is a 7-meter corridor for the exclusive use of the tenant, and on the -1 level there is a large basement. Available from October 1. In addition, electricity approx. PLN 150 per month.