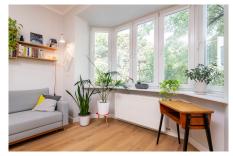

#### PREMISES:

Beautiful and high interior in a pre-war tenement house right next to the Iluzjon cinema. The apartment consists of a spacious living room with a kitchenette, 2 bedrooms and a bathroom, it is fully furnished and equipped. The children's room will be painted in a neutral color, without children's furniture, unless arrangements with tenants are different. The apartment underwent a major renovation in 2019, it is in

perfect technical condition. The restaurant is very quiet, has a beautiful view of the green yard. In front of the entrance door there is a 7-meter corridor for the exclusive use of the tenant, and on the -1 level there is a large basement. Available from October 1. In addition, electricity approx. PLN 150 per month.