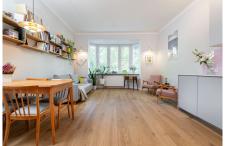

#### PREMISES:

Beautiful and high interior in a pre-war tenement house right next to the Iluzjon cinema. The apartment consists of a spacious living room with a kitchenette, 2 bedrooms and a bathroom, it is fully furnished and equipped. The children's room will be painted in a neutral color, without children's furniture, unless arrangements with tenants are different. The apartment underwent a major renovation in 2019, it is in

perfect technical condition. The restaurant is very quiet, has a beautiful view of the green yard. In front of the entrance door there is a 7-meter corridor for the exclusive use of the tenant, and on the -1 level there is a large basement. Available from October 1. In addition, electricity approx. PLN 150 per month.