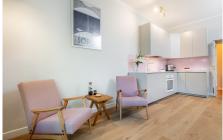

#### PREMISES:

Beautiful and high interior in a pre-war tenement house right next to the Iluzjon cinema. The apartment consists of a spacious living room with a kitchenette, 2 bedrooms and a bathroom, it is fully furnished and equipped. The children's room will be painted in a neutral color, without children's furniture, unless arrangements with tenants are different. The apartment underwent a major renovation in 2019, it is in

perfect technical condition. The restaurant is very quiet, has a beautiful view of the green yard. In front of the entrance door there is a 7-meter corridor for the exclusive use of the tenant, and on the -1 level there is a large basement. Available from October 1. In addition, electricity approx. PLN 150 per month.