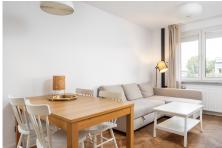

### PREMISES:

A modern interior in a Scandinavian atmosphere, located on a high floor with a nice view. The living room is connected to a semi-open kitchen with a dining room to the east. In the morning you can enjoy the beautiful sun in the living area. Additional air-condition in living room. There is access to the

balcony from the living room. The apartment is corner, with lots of windows. From the living room there is a view of the patio, while from the kitchen there is a view of the treetops of the Saski Park. Additionally, a very spacious bedroom and a bathroom with a bathtub. The apartment is finished to a high standard. A custom-made kitchen made of MDF, a wooden countertop, high-class household appliances and air conditioning. Beautiful herringbone in the living room and bedrooms. The property also has many built-in wardrobes, including in the bedrooms and the hall. The apartment, despite its central location, is very quiet. I invite you to watch, the key is in the office. Price: PLN 4,100 plus PLN 400 administration fee, plus electricity.