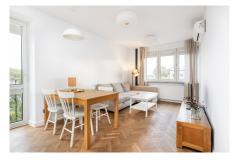

### PREMISES:

A modern interior in a Scandinavian atmosphere, located on a high floor with a nice view. The living room is connected to a semi-open kitchen with a dining room to the east. In the morning you can enjoy the beautiful sun in the living area. Additional air-condition in living room. There is access to the

balcony from the living room. The apartment is corner, with lots of windows. From the living room there is a view of the patio, while from the kitchen there is a view of the treetops of the Saski Park. Additionally, a very spacious bedroom and a bathroom with a bathtub. The apartment is finished to a high standard. A custom-made kitchen made of MDF, a wooden countertop, high-class household appliances and air conditioning. Beautiful herringbone in the living room and bedrooms. The property also has many built-in wardrobes, including in the bedrooms and the hall. The apartment, despite its central location, is very quiet. I invite you to watch, the key is in the office. Price: PLN 4,100 plus PLN 400 administration fee, plus electricity.