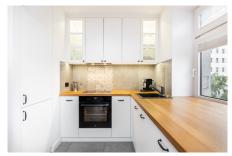

balcony from the living room. The apartment is corner, with lots of windows. From the living room there is a view of the patio, while from the kitchen there is a view of the treetops of the Saski Park. Additionally, a very spacious bedroom and a bathroom with a bathtub. The apartment is finished to a high standard. A custom-made kitchen made of MDF, a wooden countertop, high-class household appliances and air conditioning. Beautiful herringbone in the living room and bedrooms. The property also has many built-in wardrobes, including in the bedrooms and the hall. The apartment, despite its central location, is very quiet. I invite you to watch, the key is in the office. Price: PLN 4,100 plus PLN 400 administration fee, plus electricity.