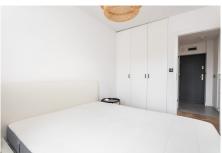

balcony from the living room. The apartment is corner, with lots of windows. From the living room there is a view of the patio, while from the kitchen there is a view of the treetops of the Saski Park. Additionally, a very spacious bedroom and a bathroom with a bathtub. The apartment is finished to a high standard. A custom-made kitchen made of MDF, a wooden countertop, high-class household appliances and air conditioning. Beautiful herringbone in the living room and bedrooms. The property also has many built-in wardrobes, including in the bedrooms and the hall. The apartment, despite its central location, is very quiet. I invite you to watch, the key is in the office. Price: PLN 4,100 plus PLN 400 administration fee, plus electricity.