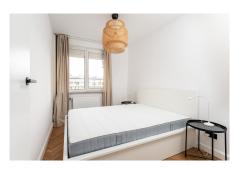

balcony from the living room. The apartment is corner, with lots of windows. From the living room there is a view of the patio, while from the kitchen there is a view of the treetops of the Saski Park. Additionally, a very spacious bedroom and a bathroom with a bathtub. The apartment is finished to a high standard. A custom-made kitchen made of MDF, a wooden countertop, high-class household appliances and air conditioning. Beautiful herringbone in the living room and bedrooms. The property also has many built-in wardrobes, including in the bedrooms and the hall. The apartment, despite its central location, is very quiet. I invite you to watch, the key is in the office. Price: PLN 4,100 plus PLN 400 administration fee, plus electricity.