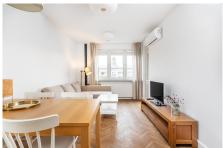

### PREMISES:

A modern interior in a Scandinavian atmosphere, located on a high floor with a nice view. The living room is connected to a semi-open kitchen with a dining room to the east. In the morning you can enjoy the beautiful sun in the living area. Additional air-condition in living room. There is access to the

balcony from the living room. The apartment is corner, with lots of windows. From the living room there is a view of the patio, while from the kitchen there is a view of the treetops of the Saski Park. Additionally, a very spacious bedroom and a bathroom with a bathtub. The apartment is finished to a high standard. A custom-made kitchen made of MDF, a wooden countertop, high-class household appliances and air conditioning. Beautiful herringbone in the living room and bedrooms. The property also has many built-in wardrobes, including in the bedrooms and the hall. The apartment, despite its central location, is very quiet. I invite you to watch, the key is in the office. Price: PLN 4,100 plus PLN 400 administration fee, plus electricity.