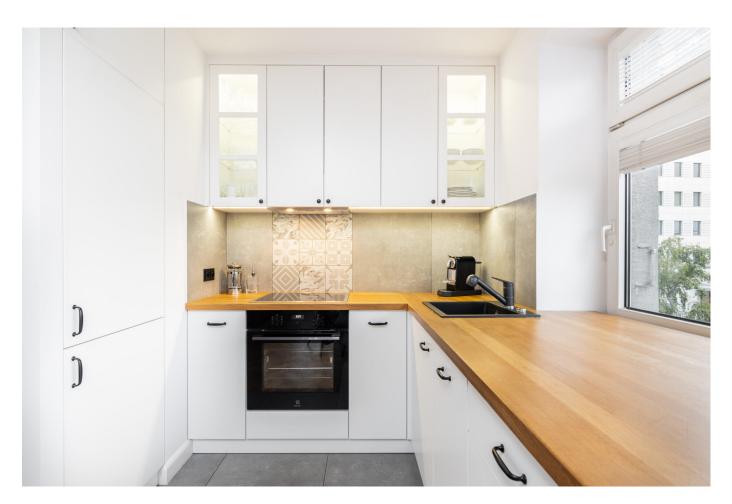

balcony from the living room. The apartment is corner, with lots of windows. From the living room there is a view of the patio, while from the kitchen there is a view of the treetops of the Saski Park. Additionally, a very spacious bedroom and a bathroom with a bathtub. The apartment is finished to a high standard. A custom-made kitchen made of MDF, a wooden countertop, high-class household appliances and air conditioning. Beautiful herringbone in the living room and bedrooms. The property also has many built-in wardrobes, including in the bedrooms and the hall. The apartment, despite its central location, is very quiet. I invite you to watch, the key is in the office. Price: PLN 4,100 plus PLN 400 administration fee, plus electricity.