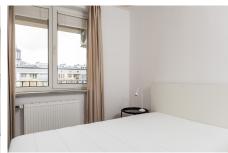

### PREMISES:

A modern interior in a Scandinavian atmosphere, located on a high floor with a nice view. The living room is connected to a semi-open kitchen with a dining room to the east. In the morning you can enjoy the beautiful sun in the living area. Additional air-condition in living room. There is access to the

balcony from the living room. The apartment is corner, with lots of windows. From the living room there is a view of the patio, while from the kitchen there is a view of the treetops of the Saski Park. Additionally, a very spacious bedroom and a bathroom with a bathtub. The apartment is finished to a high standard. A custom-made kitchen made of MDF, a wooden countertop, high-class household appliances and air conditioning. Beautiful herringbone in the living room and bedrooms. The property also has many built-in wardrobes, including in the bedrooms and the hall. The apartment, despite its central location, is very quiet. I invite you to watch, the key is in the office. Price: PLN 4,100 plus PLN 400 administration fee, plus electricity.