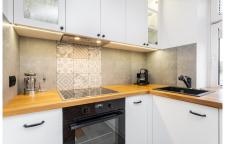

balcony from the living room. The apartment is corner, with lots of windows. From the living room there is a view of the patio, while from the kitchen there is a view of the treetops of the Saski Park. Additionally, a very spacious bedroom and a bathroom with a bathtub. The apartment is finished to a high standard. A custom-made kitchen made of MDF, a wooden countertop, high-class household appliances and air conditioning. Beautiful herringbone in the living room and bedrooms. The property also has many built-in wardrobes, including in the bedrooms and the hall. The apartment, despite its central location, is very quiet. I invite you to watch, the key is in the office. Price: PLN 4,100 plus PLN 400 administration fee, plus electricity.