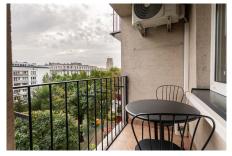

balcony from the living room. The apartment is corner, with lots of windows. From the living room there is a view of the patio, while from the kitchen there is a view of the treetops of the Saski Park. Additionally, a very spacious bedroom and a bathroom with a bathtub. The apartment is finished to a high standard. A custom-made kitchen made of MDF, a wooden countertop, high-class household appliances and air conditioning. Beautiful herringbone in the living room and bedrooms. The property also has many built-in wardrobes, including in the bedrooms and the hall. The apartment, despite its central location, is very quiet. I invite you to watch, the key is in the office. Price: PLN 4,100 plus PLN 400 administration fee, plus electricity.