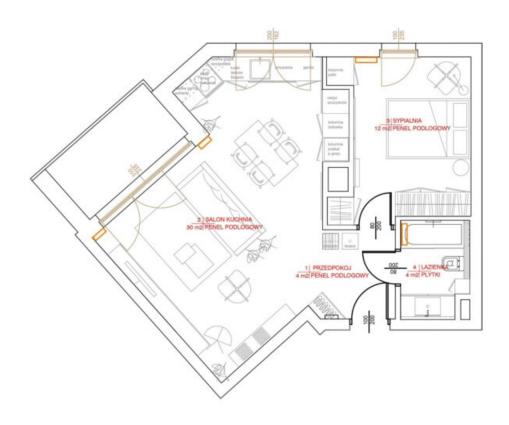

art. The project has won many industry awards, is distinguished by its original architecture, rich own infrastructure and convenient location. The investment is located at Powązkowska Street, in the Sady Żoliborskie estate, in an area with developed urban and road infrastructure, in the immediate vicinity of extensive green and recreational areas. Numerous grocery stores, restaurants, cafes, retail and service outlets are available on the estate and in the vicinity. The Westfield Arkadia shopping center, which includes a Carrefour hypermarket, a Le−roy Merlin DIY store, and a Cinema City cinema, is located about 1500 m away. There are several pharmacies and gas stations nearby. The distance to the Sady Żoliborskie park is about 1,500 m, to Lasek na Koło − 1,300 m.



## Plan powierzchni