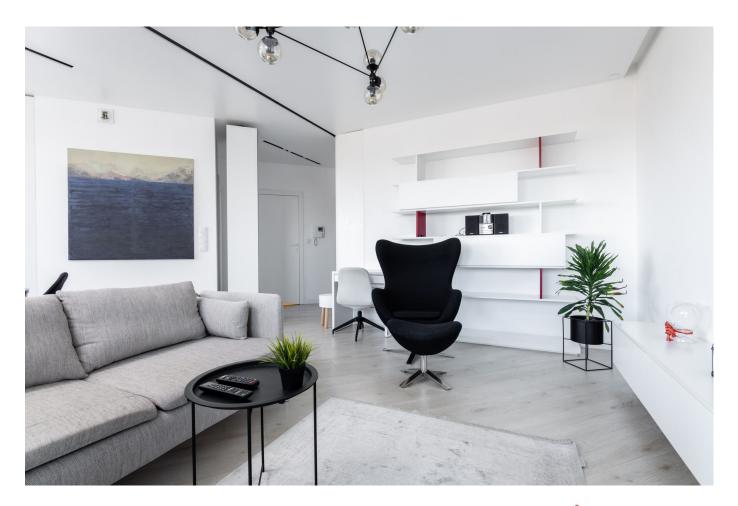

#### PREMISES:

This unique apartment consists of comfortable and spacious 2 rooms, located on the high 5th floor of the prestigious Artyczny Żoliborz investment. The apartment has a very functional layout, which consists of a tastefully decorated living room with a semi-open kitchen, a well-arranged bedroom, a bathroom and a hall. The whole is complemented by numerous buildings. From the living room there is

OFERTA NUMER: 1/RW/2023

a balcony with a view of the treetops. The apartment is very bright and quiet. The apartment is finished to a very high standard. Kitchen and wardrobes made to measure from MDF, granite countertop, high-end household appliances. In the living room, hall and bedrooms wooden planks in very good condition. The apartment is fully equipped and ready to move in. Parking space included in the rental price. In addition, only electricity according to invoices from suppliers. Water and heating are included in the price.