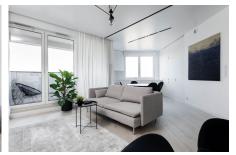

#### PREMISES:

This unique apartment consists of comfortable and spacious 2 rooms, located on the high 5th floor of the prestigious Artyczny Żoliborz investment. The apartment has a very functional layout, which consists of a tastefully decorated living room with a semi-open kitchen, a well-arranged bedroom, a bathroom and a hall. The whole is complemented by numerous buildings. From the living room there is

OFERTA NUMER: 1/RW/2023

a balcony with a view of the treetops. The apartment is very bright and quiet. The apartment is finished to a very high standard. Kitchen and wardrobes made to measure from MDF, granite countertop, high-end household appliances. In the living room, hall and bedrooms wooden planks in very good condition. The apartment is fully equipped and ready to move in. Parking space included in the rental price. In addition, only electricity according to invoices from suppliers. Water and heating are included in the price.