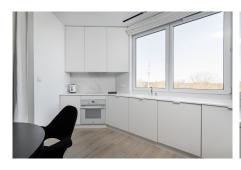

#### PREMISES:

This unique apartment consists of comfortable and spacious 2 rooms, located on the high 5th floor of the prestigious Artyczny Żoliborz investment. The apartment has a very functional layout, which consists of a tastefully decorated living room with a semi-open kitchen, a well-arranged bedroom, a bathroom and a hall. The whole is complemented by numerous buildings. From the living room there is

OFERTA NUMER: 1/RW/2023

a balcony with a view of the treetops. The apartment is very bright and quiet. The apartment is finished to a very high standard. Kitchen and wardrobes made to measure from MDF, granite countertop, high-end household appliances. In the living room, hall and bedrooms wooden planks in very good condition. The apartment is fully equipped and ready to move in. Parking space included in the rental price. In addition, only electricity according to invoices from suppliers. Water and heating are included in the price.